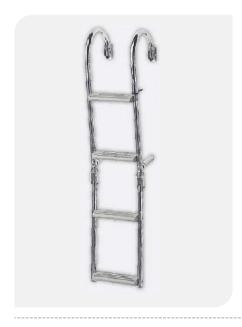

## Foldable Ladder for Narrow Transom, 2+2 Steps, Inox 316, 180°

It ensures a safe boarding and disembarking of the boat while it has a foldable mechanism that allows to fold in 180° to save space on board. Made of Inox 316, Nuova Rade Foldable Ladder for narrow transom guarantees easy and perfect fit on the boat. It contains 2 fixed and 2 mobile antislip steps, so you can adjust it according to your needs leaving more or less space between. A perfectly practical addition to any boat with narrow transom.

Code 30535