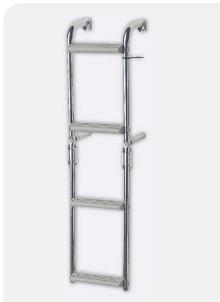

## Foldable Ladder for Narrow Transom, 2+1 Steps, Inox 316

Designed and produced in Italy, Nuova Rade high quality Foldable Ladder is the ideal one for a boat with narrow transom. It ensures a safe boarding and disembarking of the boat while it has a foldable mechanism that allows to fold in order to save space on board. Made of Inox 316, Nuova Rade Foldable Ladder for narrow transom guarantees easy and perfect fit on the boat. It contains 2 fixed and 1 mobile antislip steps, so you can adjust it according to your needs leaving more or less space between. A perfectly practical addition to any boat with narrow transom.

Code 29398