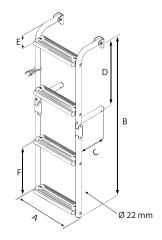

## Foldable Ladder for Narrow Transom, Inox 316, 90°

Made of Inox 316, Nuova Rade Foldable Ladder for narrow transom guarantees easy and perfect fit on the boat. It ensures a safe boarding and disembarking of the boat while it has a foldable mechanism that allows to fold in 90° to save space on board. It contains 2 or 1 fixed and 2 mobile antislip steps, so you can adjust it according to your needs leaving more or less space between. You can choose the one that covers totally your needs as, it is available in two different dimensions. A perfectly practical addition to any boat with narrow transom.

| Code  | A<br>(mm) | B<br>(mm) | C<br>(mm) | D<br>(mm) | E<br>(mm) | F<br>(mm) | Steps |
|-------|-----------|-----------|-----------|-----------|-----------|-----------|-------|
| 30536 | 215       | 900       | 120       | 390       | 115       | 250       | 2 + 2 |
| 36275 |           | 650       |           | 140       |           |           | 1 + 2 |