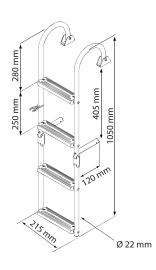

## Foldable Ladder for Narrow Transom, Inox 316, 90°

Made of Inox 316, Nuova Rade Foldable Ladder for narrow transom guarantees easy and perfect fit on the boat. It ensures a safe boarding and disembarking of the boat while it has a foldable mechanism that allows to fold in 90° to save space on board. It contains 2 or 1 fixed and 2 mobile antislip steps, so you can adjust it according to your needs leaving more or less space between. You can choose the one that covers totally your needs as, it is available in two different dimensions. A perfectly practical addition to any boat with narrow transom.

| Code  | A<br>(mm) | B<br>(mm) | C<br>(mm) | D<br>(mm) | E<br>(mm) | F<br>(mm) | Steps |
|-------|-----------|-----------|-----------|-----------|-----------|-----------|-------|
| 30536 | 215       | 900       | 120       | 390       | 115       | 250       | 2 + 2 |
| 36275 |           | 650       |           | 140       |           |           | 1 + 2 |