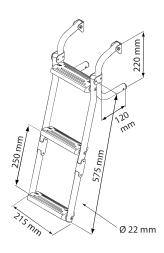

| Code  | A<br>(mm) | B<br>(mm) | C<br>(mm) | D<br>(mm) | E<br>(mm) | F<br>(mm) | Steps |
|-------|-----------|-----------|-----------|-----------|-----------|-----------|-------|
| 30536 | 215       | 900       | 120       | 390       | 115       | 250       | 2 + 2 |
| 36275 |           | 650       |           | 140       |           |           | 1 + 2 |