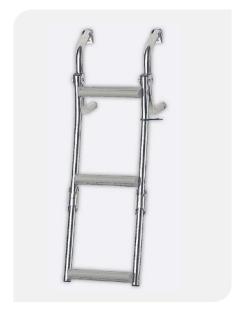

## Foldable Ladder for Narrow Transom, Inox 316, 90°

Made of Inox 316, Nuova Rade Foldable Ladder for narrow transom guarantees easy and perfect fit on the boat. It ensures a safe boarding and disembarking of the boat while it has a foldable mechanism that allows to fold in 90° to save space on board. It contains 2 or 1 fixed and 2 mobile antislip steps, so you can adjust it according to your needs leaving more or less space between. You can choose the one that covers totally your needs as, it is available in two different dimensions. A perfectly practical addition to any boat with narrow transom.