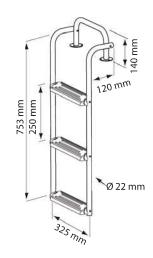

## Bow Ladder, 3 Steps, Inox 316

Made of Inox 316, Nuova Rade Bow Ladder guarantees easy and perfect fit on the boat. It ensures a safe boarding and disembarking of the boat while it has a foldable mechanism that allows to fold in  $90^\circ$  or  $180^\circ$  to save space on board. It contains three grey non-slip plastic steps. Available in 753x325mm dimensions. A perfectly practical addition to any boat.