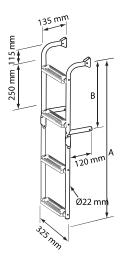

Adjustable Steps

Made of Inox 316, Nuova Rade Foldable Ladder guarantees easy and perfect fit on the boat. It ensures a safe boarding and disembarking of the boat while it has a foldable mechanism that allows to fold in 90° to save space on board. It contains a variety of grey antislip steps. You can choose the one that covers totally your needs as, it is available in five different dimensions. A perfectly practical addition to any boat.

| Code  | A (mm) | B (mm) | Steps |
|-------|--------|--------|-------|
| 55699 | 650    | 140    | 1 + 2 |
| 55700 | 900    | 390    | 2 + 2 |
| 55701 | 1150   | 640    | 3 + 2 |
| 55702 | 1150   | 390    | 2 + 3 |
| 55703 | 1400   | 690    | 3 + 3 |