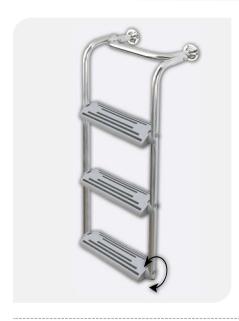

## Bow Ladder, 3 Steps, Inox 316

Made of Inox 316, Nuova Rade Bow Ladder guarantees easy and perfect fit on the boat. It ensures a safe boarding and disembarking of the boat while it has a foldable mechanism that allows to fold in  $90^\circ$  or  $180^\circ$  to save space on board. It contains three grey non-slip plastic steps. Available in 753x325mm dimensions. A perfectly practical addition to any boat.

Code 55694