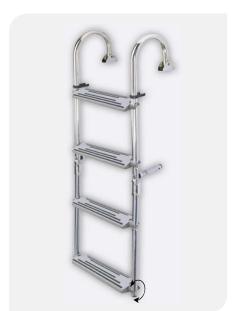

## Bow Ladder, 3 Steps, Inox 316

Made of Inox 316, Nuova Rade Bow Ladder guarantees easy and perfect fit on the boat. It ensures a safe boarding and disembarking of the boat while it has a foldable mechanism that allows to fold in  $90^\circ$  or  $180^\circ$  to save space on board. It contains three grey non-slip plastic steps. Available in 753x325mm dimensions. A perfectly practical addition to any boat.

Code 55694