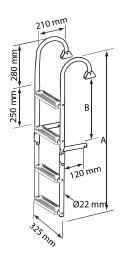

## Foldable Ladder, Inox 316, 180°

It ensures a safe boarding and disembarking of the boat while it has a foldable mechanism that allows to fold in 180° to save space on board. Made of Inox 316, Nuova Rade Foldable Ladder guarantees easy and perfect fit on the boat. It contains a variety of grey antislip steps. You can choose the one that covers totally your needs as, it is available in four different dimensions. A perfectly practical addition to any boat.

| Code  | A (mm) | B (mm) | Steps |
|-------|--------|--------|-------|
| 55695 | 1050   | 405    | 2 + 2 |
| 55696 | 1300   | 655    | 3 + 2 |
| 55697 |        | 405    | 2 + 3 |
| 55698 | 1550   | 655    | 3 + 3 |