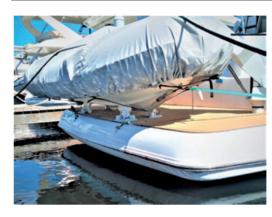

# Removable VersaChock tender supports

### UNIVERSAL

Easily removable supports for tenders, jet skis, or water motorcycles. To be fixed on swim platforms, fly bridges, or on deck.

4 low and beveled bases remain fixed on the vessel; the supports are easily removed to clear the