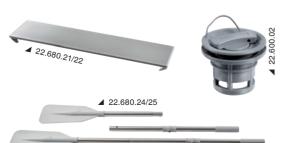

# Accessories for OSCULATI dinghies

| Code      | Description     | Fortender                                             | ←→  <sub>mm</sub> |
|-----------|-----------------|-------------------------------------------------------|-------------------|
| 22.600.02 | Push-push valve | 22.6xx.xx                                             | -                 |
| 22.680.21 | Seat            | 22.620.21                                             | 65x20             |
| 22.680.22 | Seat            | 22.620.xx; 22.630.xx; 22.640.xx; 22.660.xx; 22.670.xx | 85x20             |
| 22.680.24 | Pair of oars    | 22.620.18/21/22/24                                    | 137               |
| 22.680.25 | Pair of oars    | 22.620.xx; 22.630.xx; 22.640.xx; 22.660.xx; 22.670.xx | 167.6             |