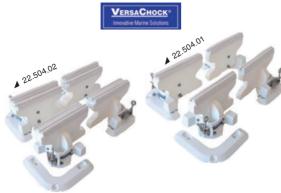

# Removable VersaChock tender supports

### UNIVERSAL

Easily removable supports for tenders, jet skis, or water motorcycles. To be fixed on swim platforms, fly bridges, or on deck.

4 low and beveled bases remain fixed on the vessel; the supports are easily removed to clear the

Brackets and bases made of powder-coated aluminium. Supports in HDPE + rubber support profile.

| Code      | Version                     | Capacity<br>kg | Max horizontal<br>load kg | Note                                                                 | ←→ <br>supports<br>LxPxH mm |
|-----------|-----------------------------|----------------|---------------------------|----------------------------------------------------------------------|-----------------------------|
| 22.504.01 | Tender Chocks               | 560            | 230                       | -                                                                    | 225x150x25                  |
| 22.504.02 | Tender Chocks<br>Heavy Duty | 560            | 230                       | Saddles with double width for better weight distribution on the hull | 225x150x50                  |