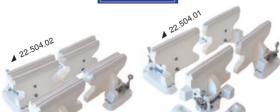

Brackets and bases made of powder-coated aluminium. Supports in HDPE + rubber support profile.

| Code      | Version                     | Capacity<br>kg | Max horizontal<br>load kg | Note                                                                 | ←→ <br>supports<br>LxPxH mm |
|-----------|-----------------------------|----------------|---------------------------|----------------------------------------------------------------------|-----------------------------|
| 22.504.01 | Tender Chocks               | 560            | 230                       | -                                                                    | 225x150x25                  |
| 22.504.02 | Tender Chocks<br>Heavy Duty | 560            | 230                       | Saddles with double width for better weight distribution on the hull | 225x150x50                  |