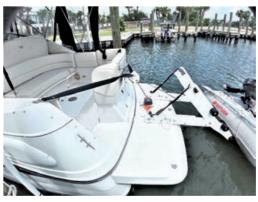

## **TILTING**

Thanks to its tilting movement, it facilitates the hauling of the tender. Automatic locking system as soon as the tender reaches horizontal position.  $Limit\,switch\,straps\,included\,(limit\,the\,angle\,of\,tilt).\,Can\,be\,combined\,with\,manual\,or\,electric$ 

Easily removable system. Mini tool always at hand and connected with a fall-protection lanyard.

| Code      | Version                     | Capacity kg | ←→  <sub>WxDxH mm</sub> |
|-----------|-----------------------------|-------------|-------------------------|
| 22.504.03 | Dinghy Davits with wheel 3G | 160         | 1194x77x175             |