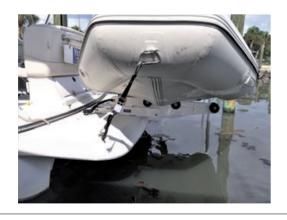

# Removable VersaChock tender supports

### UNIVERSAL

Easily removable supports for tenders, jet skis, or water motorcycles. To be fixed on swim platforms, fly bridges, or on deck.

4 low and beveled bases remain fixed on the vessel; the supports are easily removed to clear the

Brackets and bases made of powder-coated aluminium. Supports in HDPE + rubber support profile.

| Code      | Version                     | Capacity<br>kg | Max horizontal<br>load kg | Note                                                                 | ←→ <br>supports<br>LxPxH mm |
|-----------|-----------------------------|----------------|---------------------------|----------------------------------------------------------------------|-----------------------------|
| 22.504.01 | Tender Chocks               | 560            | 230                       | -                                                                    | 225x150x25                  |
| 22.504.02 | Tender Chocks<br>Heavy Duty | 560            | 230                       | Saddles with double width for better weight distribution on the hull | 225x150x50                  |