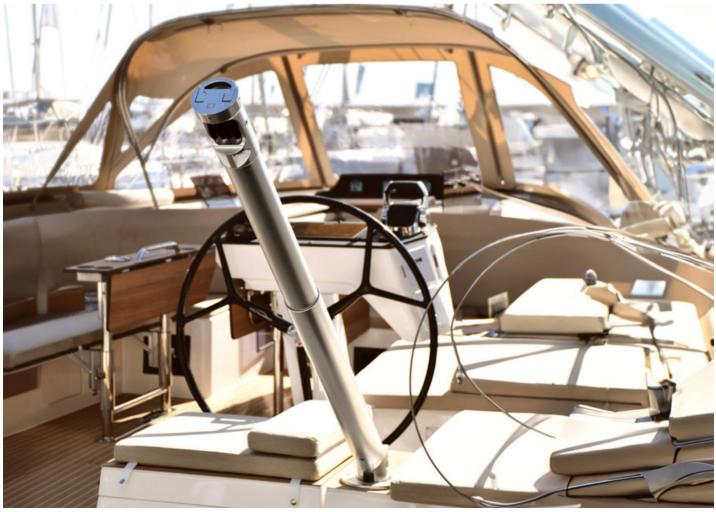

## **C)SCULATI**

Small telescopic retractable davit

FLUSH

Dual universal retractable davit kit made of anodized aluminium. When in retracted position, it is hidden under the walking surface and leave the deck clear.

Titted with double sheave and becket for both gangway and dinghy. Two operating positions: in line with the boat (dinghy holding) or inclined at 20° on the inner part (gangway holding). The telescopic tube has a handle that can be rested on its head and adjusts the pole at different lengths depending on the needs and on the dinghy type. OPTION 42.358.90: PVC drain bag with hose connector to be used in case of water seepage. Easy to install on the davit base by means of a metal clamp. Anodized