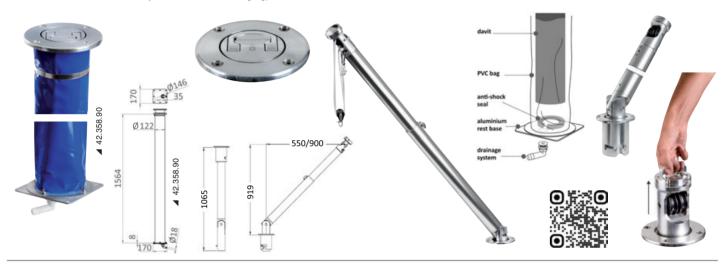

## **C)SCULATI**

Small telescopic retractable davit

FLUSH

Dual universal retractable davit kit made of anodized aluminium. When in retracted position, it is hidden under the walking surface and leave the deck clear.

Titted with double sheave and becket for both gangway and dinghy. Two operating positions: in line with the boat (dinghy holding) or inclined at 20° on the inner part (gangway holding). The telescopic tube has a handle that can be rested on its head and adjusts the pole at different lengths depending on the needs and on the dinghy type. OPTION 42.358.90: PVC drain bag with hose connector to be used in case of water seepage. Easy to install on the davit base by means of a metal clamp. Anodized

aluminium rest base and anti-shock seal + drainage system.

| Code      | Capacity kg  | Ø Base fixing<br>mm | Recess bore Ø<br>mm | Ø telescopic tubes<br>(inner/outer) mm | l↔) <sup>mm</sup> |              |                |              | Optional drainage |
|-----------|--------------|---------------------|---------------------|----------------------------------------|-------------------|--------------|----------------|--------------|-------------------|
|           |              |                     |                     |                                        | Height (H)        | Outreach (L) | Inner Part (D) | ORDER BY BOX | bag               |
| 42.358.00 | 180 per pair | 160                 | 112                 | 73/80                                  | 990               | 550/900      | 1115           | 2            | 42.358.90         |