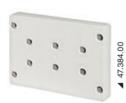

#### Outboard brackets with plastic board

All made with white plastic high resistance.

| Code      | Version                                                                                                                                     | For outboard up to | Board<br>mm |
|-----------|---------------------------------------------------------------------------------------------------------------------------------------------|--------------------|-------------|
| 47.381.00 | With polished stainless steel back for wall or transom mounting.                                                                            | 12 HP or 35 kg     | 289x200     |
| 47.382.00 | With angled stainless steel backs for mounting on the platform                                                                              | 8 HP or 30 kg      | 289x200     |
| 47.383.00 | With central stainless steel tube, bracket for mounting on the transom pulpit, pipes Ø 22/25 mm, preparation for drilling pipes Ø 22/25 mm. | 12 HP or 35 kg     | 289x200     |
| 47.384.00 | Only plastic plate, complete with ten screws and nuts for mounting, preparation for drilling for pipes Ø 22/25 mm.                          | 12 HP or 35 kg     | 289x200     |