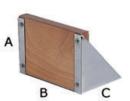

## Fixed brackets for transom mounting

Polished stainless steel block cheeks, lacquered beech wood board.

| Code      | Board mm | For outboard up to | ←→  <sub>AxBxC mm</sub> |  |
|-----------|----------|--------------------|-------------------------|--|
| 47.377.00 | 280x194  | 12 HP or 35 kg     | 200x286x195             |  |