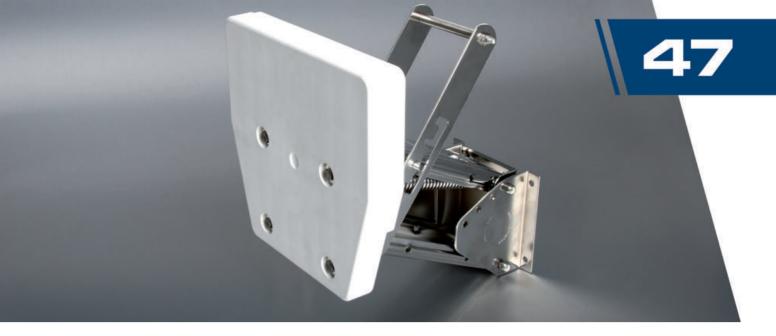

#### Outboard brackets with plastic board

All made with white plastic high resistance.

| Code      | Version                                                                                                                                     | For outboard up to | Board<br>mm |
|-----------|---------------------------------------------------------------------------------------------------------------------------------------------|--------------------|-------------|
| 47.381.00 | With polished stainless steel back for wall or transom mounting.                                                                            | 12 HP or 35 kg     | 289x200     |
| 47.382.00 | With angled stainless steel backs for mounting on the platform                                                                              | 8 HP or 30 kg      | 289x200     |
| 47.383.00 | With central stainless steel tube, bracket for mounting on the transom pulpit, pipes Ø 22/25 mm, preparation for drilling pipes Ø 22/25 mm. | 12 HP or 35 kg     | 289x200     |
| 47.384.00 | Only plastic plate, complete with ten screws and nuts for mounting, preparation for drilling for pipes Ø 22/25 mm.                          | 12 HP or 35 kg     | 289x200     |