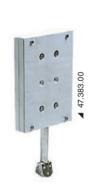

#### Outboard brackets with plastic board

All made with white plastic high resistance.

| Code      | Version                                                                                                                                     | For outboard up to | Board<br>mm |
|-----------|---------------------------------------------------------------------------------------------------------------------------------------------|--------------------|-------------|
| 47.381.00 | With polished stainless steel back for wall or transom mounting.                                                                            | 12 HP or 35 kg     | 289x200     |
| 47.382.00 | With angled stainless steel backs for mounting on the platform                                                                              | 8 HP or 30 kg      | 289x200     |
| 47.383.00 | With central stainless steel tube, bracket for mounting on the transom pulpit, pipes Ø 22/25 mm, preparation for drilling pipes Ø 22/25 mm. | 12 HP or 35 kg     | 289x200     |
| 47.384.00 | Only plastic plate, complete with ten screws and nuts for mounting, preparation for drilling for pipes Ø 22/25 mm.                          | 12 HP or 35 kg     | 289x200     |