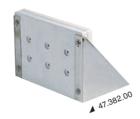

#### Outboard brackets with plastic board

All made with white plastic high resistance.

| Code      | Version                                                                                                                                     | For outboard up to | Board<br>mm |
|-----------|---------------------------------------------------------------------------------------------------------------------------------------------|--------------------|-------------|
| 47.381.00 | With polished stainless steel back for wall or transom mounting.                                                                            | 12 HP or 35 kg     | 289x200     |
| 47.382.00 | With angled stainless steel backs for mounting on the platform                                                                              | 8 HP or 30 kg      | 289x200     |
| 47.383.00 | With central stainless steel tube, bracket for mounting on the transom pulpit, pipes Ø 22/25 mm, preparation for drilling pipes Ø 22/25 mm. | 12 HP or 35 kg     | 289x200     |
| 47.384.00 | Only plastic plate, complete with ten screws and nuts for mounting, preparation for drilling for pipes Ø 22/25 mm.                          | 12 HP or 35 kg     | 289x200     |