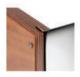

#### Outboard brackets for deck-mounting

Deck mounting with polished **stainless steel** sides, **marine mahogany plywood** board; designed for boats with the latest generation transom shape, built-in design; for mounting on the upper navigating bridge side.

| Code      | Board mm | For outboard up to | ←→  <sub>AxBxC mm</sub> |  |
|-----------|----------|--------------------|-------------------------|--|
| 47.379.00 | 290x195  | 8 HP or 30 kg      | 200x285x195             |  |