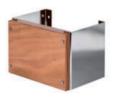

## Fixed brackets for transom mounting

Polished stainless steel block cheeks, lacquered beech wood board.

| Code      | Board mm | For outboard up to | ←→  <sub>AxBxC mm</sub> |  |
|-----------|----------|--------------------|-------------------------|--|
| 47.377.00 | 280x194  | 12 HP or 35 kg     | 200x286x195             |  |