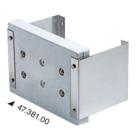

#### Outboard brackets with plastic board

All made with white plastic high resistance.

| Code      | Version                                                                                                                                     | For outboard up to | Board<br>mm |
|-----------|---------------------------------------------------------------------------------------------------------------------------------------------|--------------------|-------------|
| 47.381.00 | With polished stainless steel back for wall or transom mounting.                                                                            | 12 HP or 35 kg     | 289x200     |
| 47.382.00 | With angled stainless steel backs for mounting on the platform                                                                              | 8 HP or 30 kg      | 289x200     |
| 47.383.00 | With central stainless steel tube, bracket for mounting on the transom pulpit, pipes Ø 22/25 mm, preparation for drilling pipes Ø 22/25 mm. | 12 HP or 35 kg     | 289x200     |
| 47.384.00 | Only plastic plate, complete with ten screws and nuts for mounting, preparation for drilling for pipes Ø 22/25 mm.                          | 12 HP or 35 kg     | 289x200     |