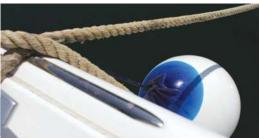

R Series are Heavy Duty Buoys in which the rib-reinforced rock solid ropehold is made in such way, in order to provide extra strength and durability. A versatile buoy for the most adverse conditions. Marking gear for ocean, sea, river or lake, it is becoming widely popular among commercial fishermen for its durability but also among the recreational boats too.

They are one-piece made, which means that no parts are attached together to form the finalized buoy, and has consistent wall thickness and UV resistant.

Suitable for any use and any kind of boat from 20-80ft, the Ocean Buoys "fends" proudly.