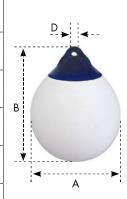

| Model | Colour | Code  | Dimensions |        | Eye Diameter | Volume per    | Buoyancy | Weight | Boat Size   |
|-------|--------|-------|------------|--------|--------------|---------------|----------|--------|-------------|
|       |        |       | A (mm)     | B (mm) | D (mm)       | products (It) | (kg)     | (kg)   | (ft/m)      |
| R1    |        | 71994 | 280        | 380    | 24           | 12,9          | 14       | 1,2    | 10-20/3-6   |
|       |        | 72002 |            |        |              |               |          |        |             |
| R2    |        | 71995 | 380        | 500    | 28           | 30,9          | 32       | 2      | 20-35/6-11  |
|       |        | 72003 |            |        |              |               |          |        |             |
| R3    |        | 71996 | 440        | 580    | 28           | 49            | 54       | 3      | 25-40/8-12  |
|       |        | 72004 |            |        |              |               |          |        |             |
| R4    |        | 71997 | 520        | 680    | 28           | 82,6          | 90       | 4      | 35-45/11-14 |
|       |        | 72005 |            |        |              |               |          |        |             |
| R5    |        | 71998 | 680        | 900    | 30           | 179,1         | 205      | 6,2    | 40-55/12-17 |
|       |        | 72006 |            |        |              |               |          |        |             |
| R6    |        | 71999 | 880        | 1120   | 38           | 376           | 400      | 8      | 55-70/17-21 |
|       |        | 72007 |            |        |              |               |          |        |             |
| R7    |        | 72000 | 1000       | 1380   | 50           | 620,6         | 670      | 10     | 65-80/20-24 |
|       |        | 72008 |            |        |              |               |          |        |             |