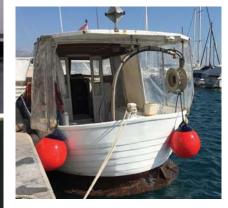

R Series are Heavy Duty Buoys in which the rib-reinforced rock solid ropehold is made in such way, in order to provide extra strength and durability. A versatile buoy for the most adverse conditions. Marking gear for ocean, sea, river or lake, it is becoming widely popular among commercial fishermen for its durability but also among the recreational boats too.

They are one-piece made, which means that no parts are attached together to form the finalized buoy, and has consistent wall thickness and UV resistant.

Suitable for any use and any kind of boat from 20-80ft, the Ocean Buoys "fends" proudly.