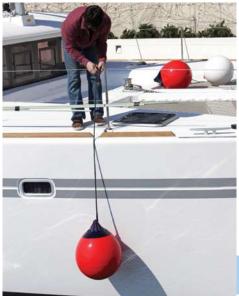

They are one-piece made, which means that no parts are attached together to form the finalized buoy, and has consistent wall thickness and UV resistant.

Suitable for any use and any kind of boat from 20-80ft, the Ocean Buoys "fends" proudly.