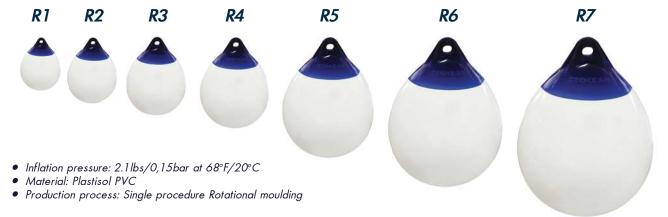

R Series are Heavy Duty Buoys in which the rib-reinforced rock solid ropehold is made in such way, in order to provide extra strength and durability. A versatile buoy for the most adverse conditions. Marking gear for ocean, sea, river or lake, it is becoming widely popular among commercial fishermen for its durability but also among the recreational boats too.

They are one-piece made, which means that no parts are attached together to form the finalized buoy, and has consistent wall thickness and UV resistant.

Suitable for any use and any kind of boat from 20-80ft, the Ocean Buoys "fends" proudly.

| Model | Colour | Code  | Dimensions |        | Eye Diameter | Volume per    | Buoyancy | Weight | Boat Size   |
|-------|--------|-------|------------|--------|--------------|---------------|----------|--------|-------------|
|       |        |       | A (mm)     | B (mm) | D (mm)       | products (It) | (kg)     | (kg)   | (ft/m)      |
| R1    |        | 71994 | 280        | 380    | 24           | 12,9          | 14       | 1,2    | 10-20/3-6   |
|       |        | 72002 |            |        |              |               |          |        |             |
| R2    |        | 71995 | 380        | 500    | 28           | 30,9          | 32       | 2      | 20-35/6-11  |
|       |        | 72003 |            |        |              |               |          |        |             |
| R3    |        | 71996 | 440        | 580    | 28           | 49            | 54       | 3      | 25-40/8-12  |
|       |        | 72004 |            |        |              |               |          |        |             |
| R4    |        | 71997 | 520        | 680    | 28           | 82,6          | 90       | 4      | 35-45/11-14 |
|       |        | 72005 |            |        |              |               |          |        |             |
| R5    |        | 71998 | 680        | 900    | 30           | 179,1         | 205      | 6,2    | 40-55/12-17 |
|       |        | 72006 |            |        |              |               |          |        |             |
| R6    |        | 71999 | 880        | 1120   | 38           | 376           | 400      | 8      | 55-70/17-21 |
|       |        | 72007 |            |        |              |               |          |        |             |
| R7    |        | 72000 | 1000       | 1380   | 50           | 620,6         | 670      | 10     | 65-80/20-24 |
|       |        | 72008 |            |        |              |               |          |        |             |