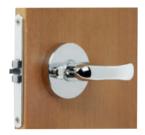

# Lock for W.C. units fitted with locking lever

Made of chromed brass; all rust-proof material.

| Code      | ←→  <sub>mm</sub> | Frame mm |
|-----------|-------------------|----------|
| 38.131.50 | 72x46             | 8        |