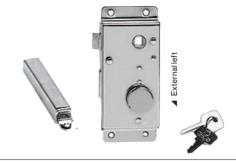

#### Two-turn lock

Version with rim latch made of **chromed brass**, suitable for entrance doors, fitted with external handle and cylinder, internal knurled knob. Very practical and sturdy lock, fitted with striker.

| Code           | ←→  <sub>mm</sub> | Cylinder mm | Version        | Frame mm |
|----------------|-------------------|-------------|----------------|----------|
| 38.132.20DE-20 | 58x138            | 20          | External right | 8        |
| 38.132.20SE-20 | 58x138            | 20          | External left  | 8        |
| 38.132.20SE-35 | 58x138            | 35          | External left  | 8        |

Handles not included.