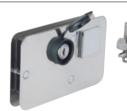

# Lock for W.C. units fitted with locking lever

Made of chromed brass; all rust-proof material.

| Code      | ←→  <sub>mm</sub> | Frame mm |
|-----------|-------------------|----------|
| 38.131.50 | 72x46             | 8        |