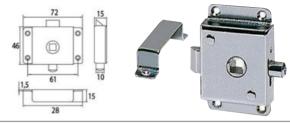

# Lock for W.C. units fitted with locking lever

Made of chromed brass; all rust-proof material.

| Code      | ←→  <sub>mm</sub> | Frame mm |
|-----------|-------------------|----------|
| 38.131.50 | 72x46             | 8        |