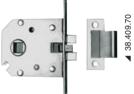

### Antivibration recess fit reversible lock (RIGHT-LEFT)

Made of chromed brass, compact and thin. Handles: all 8mm square models on the catalogue.

| Code       | Version                                                 | Lock mm    | Door thickness mm |
|------------|---------------------------------------------------------|------------|-------------------|
| 38.409.70* | simple                                                  | 68.2x60x13 | min 15            |
| 38.409.72  | With interior locking button and emergency release hole | 66x60x9.5  | 18-23             |
| 38.409.73  | With interior locking button and emergency release hole | 66x60x9.5  | 24-29             |

\*38.348.12 Socket required for 8-mm frame handles.