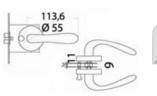

# Lock for W.C. units fitted with locking lever

Made of chromed brass; all rust-proof material.

| Code      | ←→  <sub>mm</sub> | Frame mm |
|-----------|-------------------|----------|
| 38.131.50 | 72x46             | 8        |