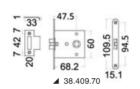

### Antivibration recess fit reversible lock (RIGHT-LEFT)

Made of chromed brass, compact and thin. Handles: all 8mm square models on the catalogue.

| Code       | Version                                                 | Lock mm    | Door thickness mm |
|------------|---------------------------------------------------------|------------|-------------------|
| 38.409.70* | simple                                                  | 68.2x60x13 | min 15            |
| 38.409.72  | With interior locking button and emergency release hole | 66x60x9.5  | 18-23             |
| 38.409.73  | With interior locking button and emergency release hole | 66x60x9.5  | 24-29             |

\*38.348.12 Socket required for 8-mm frame handles.