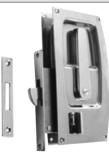

### Recess-fit lock with sliding door stopper

Made of chromed brass, designed for sliding doors with flush handles, suitable for does with minimum thickness of 20 mm.

| Code      | Version                                        | Plate mm | Faceplate mm |
|-----------|------------------------------------------------|----------|--------------|
| 38.132.08 | With lock lever and unlock key from other side | 158x87   | 112x15       |