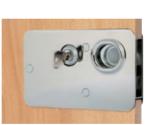

#### Two-turn lock

Version with rim latch made of **chromed brass**, suitable for entrance doors, fitted with external handle and cylinder, internal knurled knob. Very practical and sturdy lock, fitted with striker.

| Code           | ←→  <sub>mm</sub> | Cylinder mm | Version        | Frame mm |
|----------------|-------------------|-------------|----------------|----------|
| 38.132.20DE-20 | 58x138            | 20          | External right | 8        |
| 38.132.20SE-20 | 58x138            | 20          | External left  | 8        |
| 38.132.20SE-35 | 58x138            | 35          | External left  | 8        |

Handles not included.