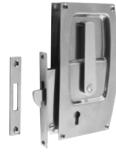

# Recess-fit lock for sliding doors

Made of chromed brass, designed for sliding doors with flush handles, suitable for does with minimum thickness of 20 mm.

| Code      | Version                            | Plate mm | Faceplate mm |
|-----------|------------------------------------|----------|--------------|
| 38.132.07 | Complete with traditional key lock | 158x87   | 112x15       |