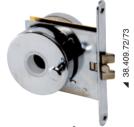

### Antivibration recess fit reversible lock (RIGHT-LEFT)

Made of chromed brass, compact and thin. Handles: all 8mm square models on the catalogue.

| Code       | Version                                                 | Lock mm    | Door thickness mm |
|------------|---------------------------------------------------------|------------|-------------------|
| 38.409.70* | simple                                                  | 68.2x60x13 | min 15            |
| 38.409.72  | With interior locking button and emergency release hole | 66x60x9.5  | 18-23             |
| 38.409.73  | With interior locking button and emergency release hole | 66x60x9.5  | 24-29             |

\*38.348.12 Socket required for 8-mm frame handles.