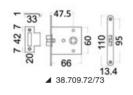

### Antivibration recess fit reversible lock (RIGHT-LEFT)

Made of chromed brass, compact and thin. Handles: all 8mm square models on the catalogue.

| Code       | Version                                                 | Lock mm    | Door thickness mm |
|------------|---------------------------------------------------------|------------|-------------------|
| 38.409.70* | simple                                                  | 68.2x60x13 | min 15            |
| 38.409.72  | With interior locking button and emergency release hole | 66x60x9.5  | 18-23             |
| 38.409.73  | With interior locking button and emergency release hole | 66x60x9.5  | 24-29             |

\*38.348.12 Socket required for 8-mm frame handles.