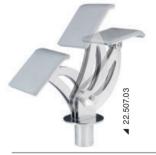

#### **AISI 316**

Made of AISI316 stainless steel with anti-slip rubber coated support.

Its special shape can house any kind of dinghy bottom, jet ski or keel. A single move is enough to adjust it without moving the bases installed. The bases are removable, the arm is available in the single and double version, and the holder can be flat or V-shaped to adapt to no matter what requirement.

The bases are removable, the arm is available in both single and double versions, and the support can be flat or V-shaped to perfectly suit any requirement.

| Code      | Base      | Shoulder      | Support  | Capacity kg |
|-----------|-----------|---------------|----------|-------------|
| 22.507.02 | removable | Single        | V shaped | 30          |
| 22.507.03 | removable | double        | flat     | 70          |
| 22 507 04 | removable | double offset | flat     | 70          |