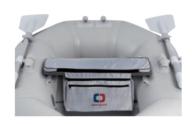

## Seat bag

 $Comfortable \ and \ handy, it increases the seat comfort thanks to its soft padding. The shoulder bag can be removed by opening the two zips. The padding remains firmly in place on the seat by means of three practical belts.$ 

| Code      | Bag dimensions cm | Cushion dimensions cm |  |
|-----------|-------------------|-----------------------|--|
| 22 600 01 | 48x27x20          | 75x20                 |  |