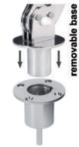

#### **AISI 316**

Made of AISI316 stainless steel with anti-slip rubber coated support.

Its special shape can house any kind of dinghy bottom, jet ski or keel. A single move is enough to adjust it without moving the bases installed. The bases are removable, the arm is available in the single and double version, and the holder can be flat or V-shaped to adapt to no matter what requirement.

The bases are removable, the arm is available in both single and double versions, and the support can be flat or V-shaped to perfectly suit any requirement.

| Code      | Base      | Shoulder      | Support  | Capacity kg |
|-----------|-----------|---------------|----------|-------------|
| 22.507.02 | removable | Single        | V shaped | 30          |
| 22.507.03 | removable | double        | flat     | 70          |
| 22 507 04 | removable | double offset | flat     | 70          |