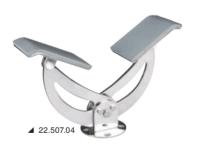

# Dinghy universal holder

#### **AISI 316**

Made of AISI316 stainless steel with anti-slip rubber coated support.

Its special shape can house any kind of dinghy bottom, jet ski or keel. A single move is enough to adjust it without moving the bases installed. The bases are removable, the arm is available in the single and double version, and the holder can be flat or V-shaped to adapt to no matter what requirement.

The bases are removable, the arm is available in both single and double versions, and the support can be flat or V-shaped to perfectly suit any requirement.

| Code      | Base      | Shoulder      | Support  | Capacity kg |
|-----------|-----------|---------------|----------|-------------|
| 22.507.02 | removable | Single        | V shaped | 30          |
| 22.507.03 | removable | double        | flat     | 70          |
| 22 507 04 | removable | double offset | flat     | 70          |