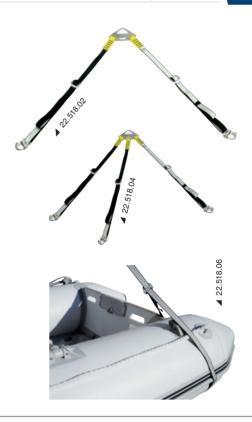

### Polyester dinghy lift system

High-quality, UV-resistant system for lifting any kind of dinghy. High-resistance anodized aluminium lift plate and buckles. AlSl316 stainless steel quick release shackles. 400-kg max load. It adjusts to any dinghy. Patented and CE-approved.

| Code      | Suspended version                                              | Useful lengths eye - eye                                                                                             |
|-----------|----------------------------------------------------------------|----------------------------------------------------------------------------------------------------------------------|
| 22.518.02 | two arms, with shackles                                        | min 30 cm - max 138 cm                                                                                               |
| 22.518.04 | three arms (2 stern, 1 bow), with 3 shackles                   | bow strap: min 30 cm - max 360 cm; stern straps: min 30 cm - max 260 cm                                              |
| 22.518.06 | three arms, with 1 shackle (bow) and 2<br>straps for back tube | bow strap: min 30 cm - max 360 cm; stern straps: min 30 cm - max 260 cm (considering a tube of about 50-cm diametre) |