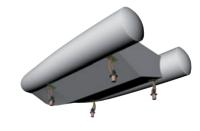

### Polyester dinghy lift system

High-quality, UV-resistant system for lifting any kind of dinghy. High-resistance anodized aluminium lift plate and buckles. AlSl316 stainless steel quick release shackles. 400-kg max load. It adjusts to any dinghy. Patented and CE-approved.

| Code      | Suspended version                                              | Useful lengths eye - eye                                                                                             |
|-----------|----------------------------------------------------------------|----------------------------------------------------------------------------------------------------------------------|
| 22.518.02 | two arms, with shackles                                        | min 30 cm - max 138 cm                                                                                               |
| 22.518.04 | three arms (2 stern, 1 bow), with 3 shackles                   | bow strap: min 30 cm - max 360 cm; stern straps: min 30 cm - max 260 cm                                              |
| 22.518.06 | three arms, with 1 shackle (bow) and 2<br>straps for back tube | bow strap: min 30 cm - max 360 cm; stern straps: min 30 cm - max 260 cm (considering a tube of about 50-cm diametre) |