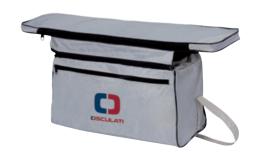

## Seat bag

 $Comfortable \ and \ handy, it increases the seat comfort thanks to its soft padding. The shoulder bag can be removed by opening the two zips. The padding remains firmly in place on the seat by means of three practical belts.$ 

| Code      | Bag dimensions cm | Cushion dimensions cm |  |
|-----------|-------------------|-----------------------|--|
| 22 600 01 | 48x27x20          | 75x20                 |  |