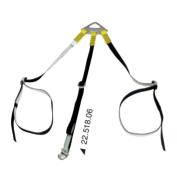

| Code      | Suspended version                                              | Useful lengths eye - eye                                                                                             |
|-----------|----------------------------------------------------------------|----------------------------------------------------------------------------------------------------------------------|
| 22.518.02 | two arms, with shackles                                        | min 30 cm - max 138 cm                                                                                               |
| 22.518.04 | three arms (2 stern, 1 bow), with 3 shackles                   | bow strap: min 30 cm - max 360 cm; stern straps: min 30 cm - max 260 cm                                              |
| 22.518.06 | three arms, with 1 shackle (bow) and 2<br>straps for back tube | bow strap: min 30 cm - max 360 cm; stern straps: min 30 cm - max 260 cm (considering a tube of about 50-cm diametre) |