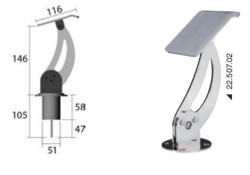

The bases are removable, the arm is available in both single and double versions, and the support can be flat or V-shaped to perfectly suit any requirement.

| Code      | Base      | Shoulder      | Support  | Capacity kg |
|-----------|-----------|---------------|----------|-------------|
| 22.507.02 | removable | Single        | V shaped | 30          |
| 22.507.03 | removable | double        | flat     | 70          |
| 22 507 04 | removable | double offset | flat     | 70          |