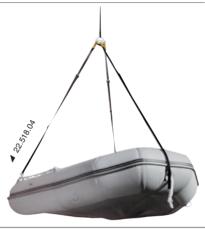

| Code      | Suspended version                                              | Useful lengths eye - eye                                                                                             |
|-----------|----------------------------------------------------------------|----------------------------------------------------------------------------------------------------------------------|
| 22.518.02 | two arms, with shackles                                        | min 30 cm - max 138 cm                                                                                               |
| 22.518.04 | three arms (2 stern, 1 bow), with 3 shackles                   | bow strap: min 30 cm - max 360 cm; stern straps: min 30 cm - max 260 cm                                              |
| 22.518.06 | three arms, with 1 shackle (bow) and 2<br>straps for back tube | bow strap: min 30 cm - max 360 cm; stern straps: min 30 cm - max 260 cm (considering a tube of about 50-cm diametre) |