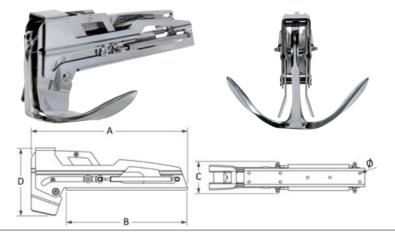

Its lightweight and sports shape is well-suited to the hull and its steel frame is designed to withstand high loads.

| Code      | For anchors kg | Extension mm | Amm | Bmm | Cmm | Dmm | Ømm  | Plate thickness mm |
|-----------|----------------|--------------|-----|-----|-----|-----|------|--------------------|
| 01.338.07 | 7.5 - 10       | 130          | 468 | 357 | 120 | 228 | 8.4  | 5                  |
| 01.338.15 | 10 - 15        | 200          | 625 | 480 | 120 | 270 | 10.4 | 5                  |
| 01.338.30 | 20-30          | 220          | 750 | 600 | 140 | 310 | 10.4 | 8                  |