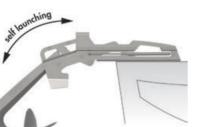

#### EXTENDABLE IDEAL FOR VERTICAL BOW

SELF LAUNCHING

Made from mirror-polished stainless steel, ideal for Trefoil anchors or similar. It is equipped with an innovative system with gas springs that allows the anchor to move away from the bow before being lowered. Simultaneously, a tilting motion enables the automatic drop of the anchor, maintaining a safe distance from the bow.

Its lightweight and sports shape is well-suited to the hull and its steel frame is designed to withstand high loads.

| Code      | For anchors kg | Extension mm | Amm | Bmm | Cmm | Dmm | Ømm  | Plate thickness mm |
|-----------|----------------|--------------|-----|-----|-----|-----|------|--------------------|
| 01.338.07 | 7.5 - 10       | 130          | 468 | 357 | 120 | 228 | 8.4  | 5                  |
| 01.338.15 | 10 - 15        | 200          | 625 | 480 | 120 | 270 | 10.4 | 5                  |
| 01.338.30 | 20-30          | 220          | 750 | 600 | 140 | 310 | 10.4 | 8                  |