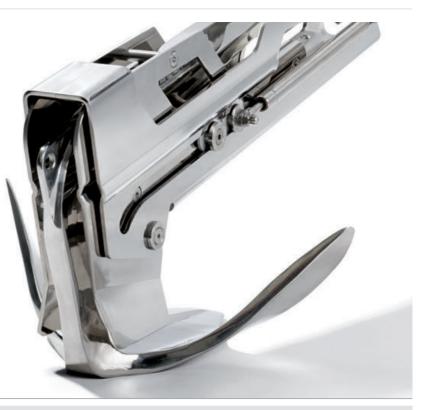

#### EXTENDABLE IDEAL FOR VERTICAL BOW

SELF LAUNCHING

Made from mirror-polished stainless steel, ideal for Trefoil anchors or similar. It is equipped with an innovative system with gas springs that allows the anchor to move away from the bow before being lowered. Simultaneously, a tilting motion enables the automatic drop of the anchor, maintaining a safe distance from the bow.

Its lightweight and sports shape is well-suited to the hull and its steel frame is designed to withstand high loads.

| Code      | For anchors kg | Extension mm | Amm | Bmm | Cmm | Dmm | Ømm  | Plate thickness mm |
|-----------|----------------|--------------|-----|-----|-----|-----|------|--------------------|
| 01.338.07 | 7.5 - 10       | 130          | 468 | 357 | 120 | 228 | 8.4  | 5                  |
| 01.338.15 | 10 - 15        | 200          | 625 | 480 | 120 | 270 | 10.4 | 5                  |
| 01.338.30 | 20-30          | 220          | 750 | 600 | 140 | 310 | 10.4 | 8                  |