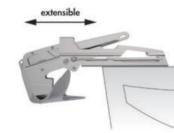

#### EXTENDABLE IDEAL FOR VERTICAL BOW

SELF LAUNCHING

Made from mirror-polished stainless steel, ideal for Trefoil anchors or similar. It is equipped with an innovative system with gas springs that allows the anchor to move away from the bow before being lowered. Simultaneously, a tilting motion enables the automatic drop of the anchor, maintaining a safe distance from the bow.

Its lightweight and sports shape is well-suited to the hull and its steel frame is designed to withstand high loads.

| Code      | For anchors kg | Extension mm | Amm | Bmm | Cmm | Dmm | Ømm  | Plate thickness mm |
|-----------|----------------|--------------|-----|-----|-----|-----|------|--------------------|
| 01.338.07 | 7.5 - 10       | 130          | 468 | 357 | 120 | 228 | 8.4  | 5                  |
| 01.338.15 | 10 - 15        | 200          | 625 | 480 | 120 | 270 | 10.4 | 5                  |
| 01.338.30 | 20-30          | 220          | 750 | 600 | 140 | 310 | 10.4 | 8                  |