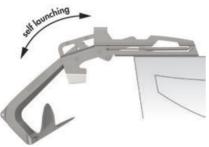

#### EXTENDABLE IDEAL FOR VERTICAL BOW

SELF LAUNCHING

Made from mirror-polished stainless steel, ideal for Trefoil anchors or similar. It is equipped with an innovative system with gas springs that allows the anchor to move away from the bow before being lowered. Simultaneously, a tilting motion enables the automatic drop of the anchor, maintaining a safe distance from the bow.